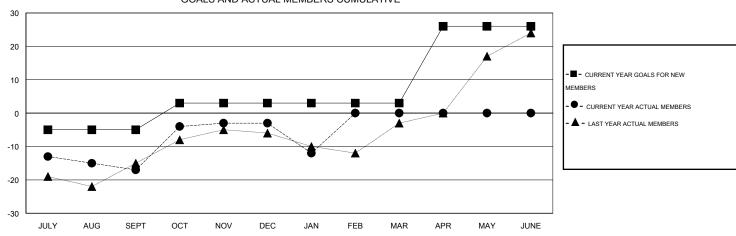

## GOALS AND ACTUAL MEMBERS CUMULATIVE

| DROPPED CLUBS: 0  DROPPED MEMBERS |    | 20 CLUBS OF 36 ADDED 1 OR MORE NEW MEMBERS | GENDER DISTRIBU<br>MALE<br>FEMALE | 1TION<br>625 (60.27%)<br>412 (39.73%) |     |
|-----------------------------------|----|--------------------------------------------|-----------------------------------|---------------------------------------|-----|
| DECEASED                          | 14 | CLICK HERE FOR HEALTH                      |                                   |                                       | 289 |
| CLUB CANCELLED                    | 0  | ASSESSMENT DATA                            | FAMILY UNIT MEMBERS               |                                       |     |
| OTHER                             | 60 |                                            | HEAD OF HOUSEHOLD                 |                                       |     |
| TOTAL                             | 74 |                                            | NON-HEAD OF HOUSEHOL              | 150                                   |     |